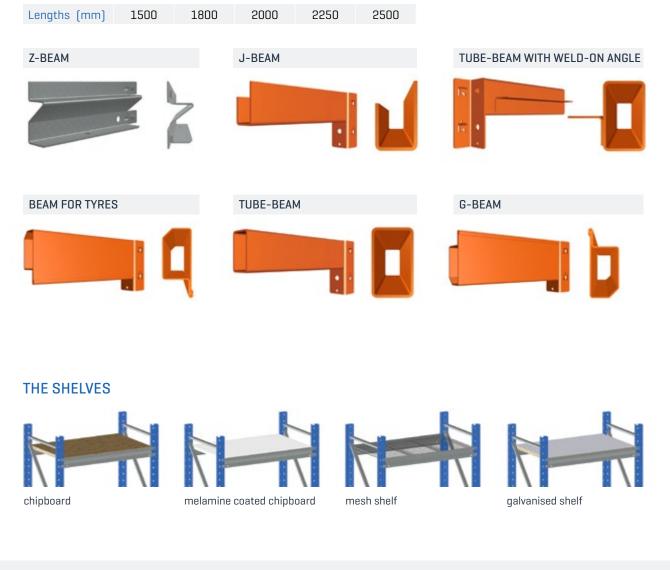

1/ The frame
 2/ The framebracing
 3/ The beam
 4/ The decking
 Standard finish: galvanised or painted

### THE FRAMES

The upright is perforated at a pitch of 50 mm allowing boltless mounting of the beams. The tapered shape of the hook guarantees a stable and rigid design.

The pyramidal side-perforations allow mounting of Stowshelf® shelves using the same shelving clips. This light duty system can be combined with the Midi Rack® system as the perforations are on the same level and pitch.

| Heights (mm) | 1500 | 2000 | 2250 | 2500 |
|--------------|------|------|------|------|
| Depths (mm)  | 300  | 400  | 500  | 600  |

\*Other heights and depths available on demand.

## THE BEAMS

Several types of beams are available, to suit all possible configurations.