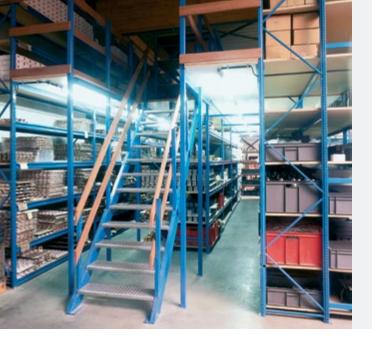

# MIDI RACK<sup>®</sup> LONGSPAN RACKING

The fully adjustable Midi Rack<sup>®</sup> longspan racking system is designed for storage of light to medium loads. It lends itself to use in almost any situation: shelving racking, long span racking, multitier and high rise constructions. The system offers the benefits of quick assembly, good stability and low cost. Midi Rack<sup>®</sup> is dedicated for the storage of hand loaded heavy products, such as machinery equipment and tools. The system is also suitable for the construction of multitier constructions.

# LONGSPAN RACKING

The construction of Stow's longspan racking system is similar to pallet racking. It comprises frames, beams, a full range of accessories and wooden or metal shelves. The main benefits of this shelving and racking system are: the quick assembly, the good stability and the low cost.