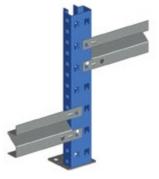

### THE FRAMES

The upright is perforated at a pitch of 50 mm allowing boltless mounting of the beams. The tapered shape of the hook guarantees a stable and rigid design.

The pyramidal side-perforations allow mounting of Stowshelf® shelves using the same shelving clips. This light duty system can be combined with the Midi Rack® system as the perforations are on the same level and pitch.