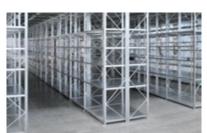

# MIDI RACK<sup>®</sup> LONGSPAN RACKING

The fully adjustable Midi Rack<sup>®</sup> longspan racking system is designed for storage of light to medium loads. It lends itself to use in almost any situation: shelving racking, long span racking, multitier and high rise constructions. The system offers the benefits of quick assembly, good stability and low cost. Midi Rack<sup>®</sup> is dedicated for the storage of hand loaded heavy products, such as machinery equipment and tools. The system is also suitable for the construction of multitier constructions.

# LONGSPAN RACKING

The construction of Stow's longspan racking system is similar to pallet racking. It comprises frames, beams, a full range of accessories and wooden or metal shelves. The main benefits of this shelving and racking system are: the quick assembly, the good stability and the low cost.