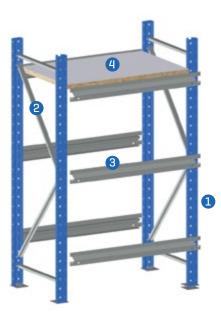

1/ The frame
 2/ The framebracing
 3/ The beam
 4/ The decking
 Standard finish: galvanised or painted