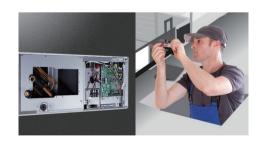

## **Easy Maintenance**

A6 duct allows operators maintain the motor from the bottom more easily.

A6 duct has big space for maintenance at the side.