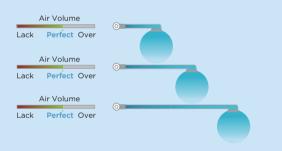

### **Constant Air Volume Control**

With constant air volume control technology, optimal airflow cools every room consistently and accurately with both short pipes and long pipes.