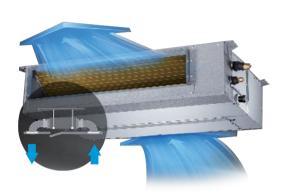

### Flexible Air Intake

The frame size of air inlet in rear and bottom is the same. It's very easy to switch to match different applications.

Air intake from rear (Standard)

Air intake from bottom (Optional)