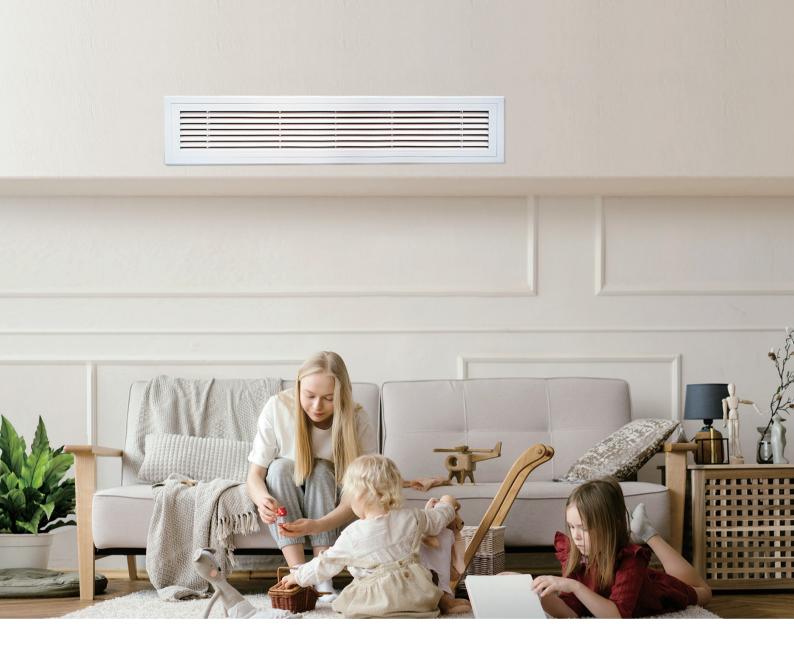

## **Midea Ducted Systems**

Midea Ducted system can provide air conditioning through the air ducts and provide cooling or heating comfort for the whole house. Since it is concealed in the ceiling, only the wired controller and air grilles are visible inside the room. Its invisible beauty can fit harmoniously to your interior design and make your room more esthetic, bringing you more beautiful and comfortable home.