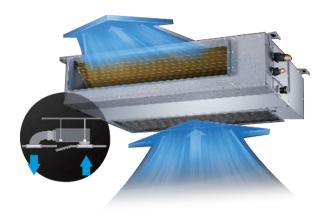

### Flexible Air Intake

The frame size of air inlet in rear and bottom is the same. It's very easy to switch to match different applications.

Air intake from rear (Standard)

Air intake from bottom (Optional)