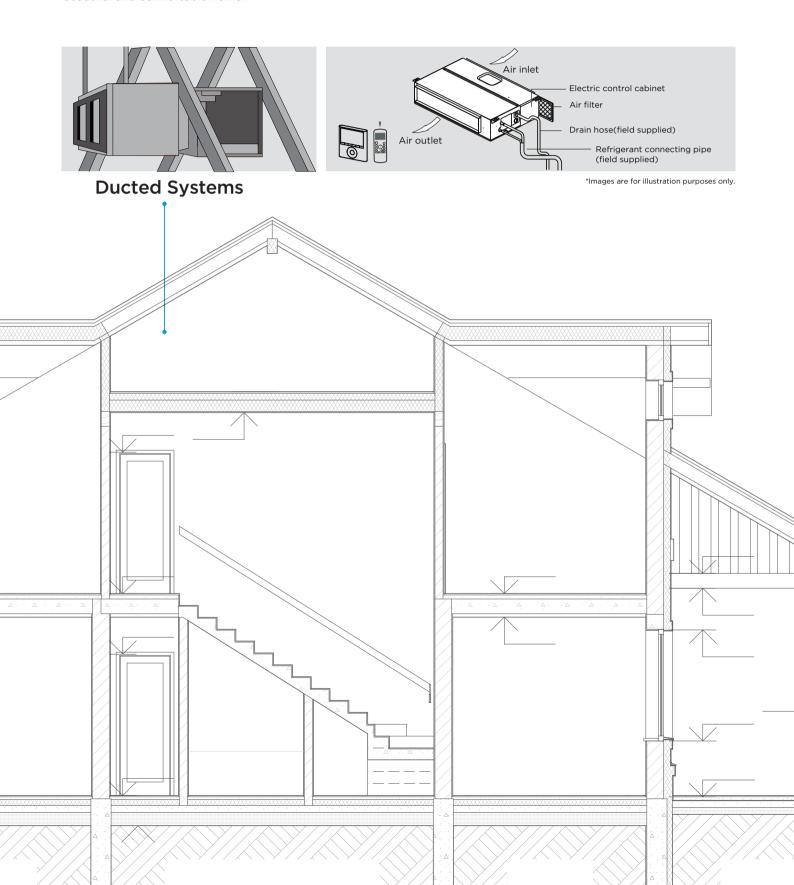

## **Midea Ducted Systems**

Midea Ducted system can provide air conditioning through the air ducts and provide cooling or heating comfort for the whole house. Since it is concealed in the ceiling, only the wired controller and air grilles are visible inside the room. Its invisible beauty can fit harmoniously to your interior design and make your room more esthetic, bringing you more beautiful and comfortable home.