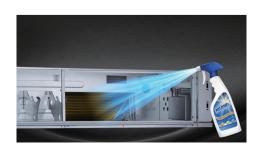

## **Easy Clean**

You can pull out the filter from left, right, or from the bottom for easy cleaning.

With a larger window design, once the motor and the blower wheels have been detached, heat exchanger and water receiver tray in behind can be seen very clearly. Dust can be easily removed from the inside.