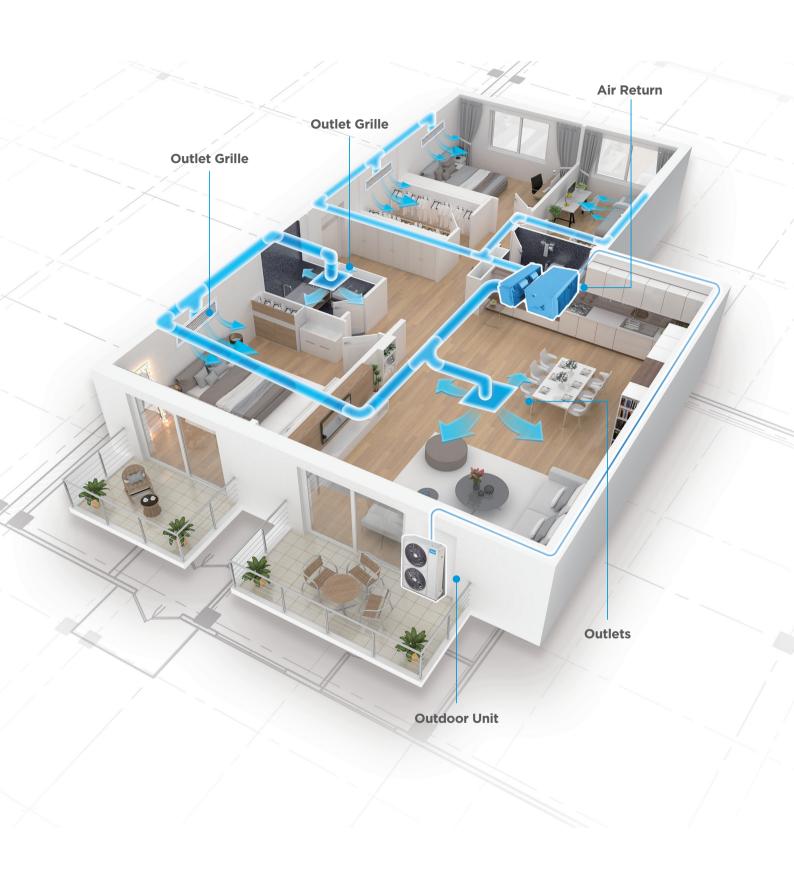

## **Midea Ducted Systems**

Midea Ducted system can provide air conditioning through the air ducts and provide cooling or heating comfort for the whole house. Since it is concealed in the ceiling, only the wired controller and air grilles are visible inside the room. Its invisible beauty can fit harmoniously to your interior design and make your room more esthetic, bringing you more beautiful and comfortable home.